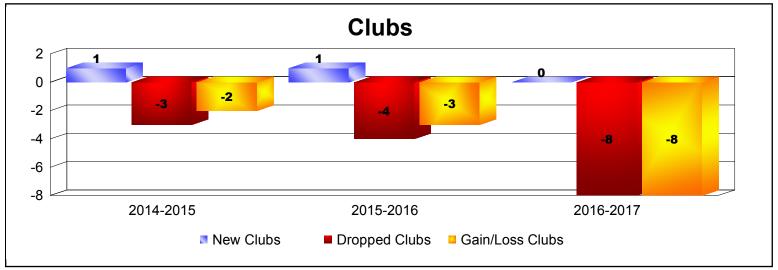

**Disbanded Districts**As of June 2017 Cumulative

| Year      | New<br>Clubs | Dropped<br>Clubs | Gain/<br>Loss<br>Clubs | New<br>Members | Charter<br>Members | Reinstate<br>Members | Transfer<br>Members | Total<br>Member<br>Added | Total<br>Members<br>Dropped | Gain/<br>Loss<br>Members |
|-----------|--------------|------------------|------------------------|----------------|--------------------|----------------------|---------------------|--------------------------|-----------------------------|--------------------------|
| 2014-2015 | 1            | -3               | -2                     | 5              | 32                 | 5                    | 2                   | 44                       | -67                         | -23                      |
| 2015-2016 | 1            | -4               | -3                     | 17             | 23                 | 0                    | 0                   | 40                       | -109                        | -69                      |
| 2016-2017 | 0            | -8               | -8                     | 5              | 0                  | 0                    | 0                   | 5                        | -193                        | -188                     |
| Average   | 1            | -5               | -4                     | 9              | 18                 | 2                    | 1                   | 30                       | -123                        | -93                      |