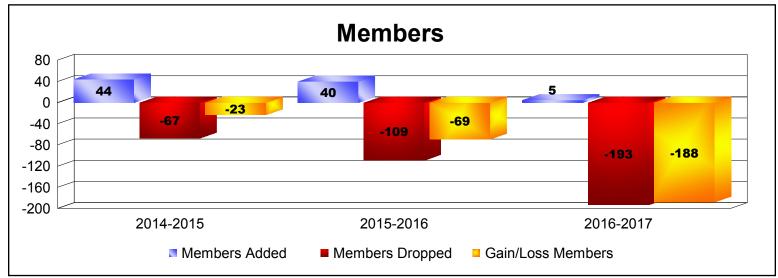

**Disbanded Districts**As of June 2017 Cumulative

| Year      | New<br>Clubs | Dropped<br>Clubs | Gain/<br>Loss<br>Clubs | New<br>Members | Charter<br>Members | Reinstate<br>Members | Transfer<br>Members | Total<br>Member<br>Added | Total<br>Members<br>Dropped | Gain/<br>Loss<br>Members |
|-----------|--------------|------------------|------------------------|----------------|--------------------|----------------------|---------------------|--------------------------|-----------------------------|--------------------------|
| 2014-2015 | 1            | -3               | -2                     | 5              | 32                 | 5                    | 2                   | 44                       | -67                         | -23                      |
| 2015-2016 | 1            | -4               | -3                     | 17             | 23                 | 0                    | 0                   | 40                       | -109                        | -69                      |
| 2016-2017 | 0            | -8               | -8                     | 5              | 0                  | 0                    | 0                   | 5                        | -193                        | -188                     |
| Average   | 1            | -5               | -4                     | 9              | 18                 | 2                    | 1                   | 30                       | -123                        | -93                      |